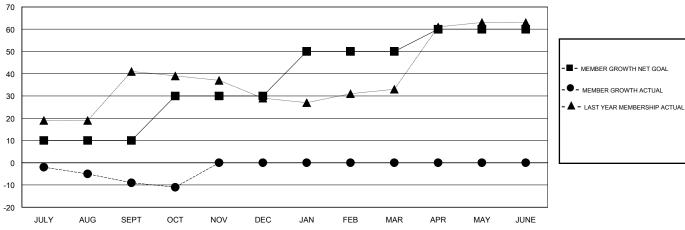

## GOALS AND ACTUAL MEMBERS CUMULATIVE

| DROPPED CLUBS: 0     |         | 4 CLUBS OF 34 ADDED 1 OR MORE<br>NEW MEMBERS | MALE                            |              |   |
|----------------------|---------|----------------------------------------------|---------------------------------|--------------|---|
| DROPPED MEMBERS      |         |                                              | FEMALE                          | 285 (42.99%) |   |
| DECEASED             | 0       | CLICK HERE FOR CUMULATIVE  MEMBERSHIP DATA   | TOTAL FAMILY UNIT MEMBERS       |              | 6 |
| CLUB CANCELLED OTHER | 0<br>17 |                                              | FAMILY MEMBERS PAYING HALF DUES |              | 3 |
| TOTAL                | 17      |                                              |                                 |              |   |