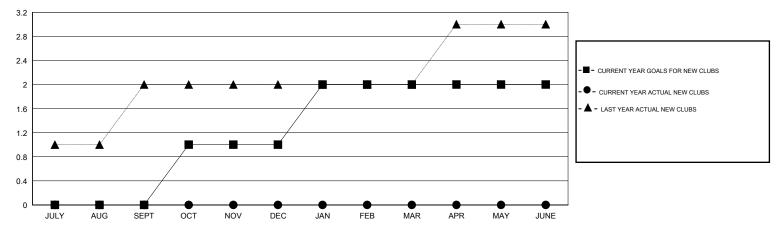

## MONTHLY MEMBERSHIP PROGRESS REPORT

District 131



## GOALS AND ACTUAL NEW CLUBS CUMULATIVE



## GOALS AND ACTUAL MEMBERS CUMULATIVE



| DROPPED CLUBS: 0     |         | 4 CLUBS OF 34 ADDED 1 OR MORE<br>NEW MEMBERS | MALE                            |              |   |
|----------------------|---------|----------------------------------------------|---------------------------------|--------------|---|
| DROPPED MEMBERS      |         |                                              | FEMALE                          | 285 (42.99%) |   |
| DECEASED             | 0       | CLICK HERE FOR CUMULATIVE  MEMBERSHIP DATA   | TOTAL FAMILY UNIT MEMBERS       |              | 6 |
| CLUB CANCELLED OTHER | 0<br>17 |                                              | FAMILY MEMBERS PAYING HALF DUES |              | 3 |
| TOTAL                | 17      |                                              |