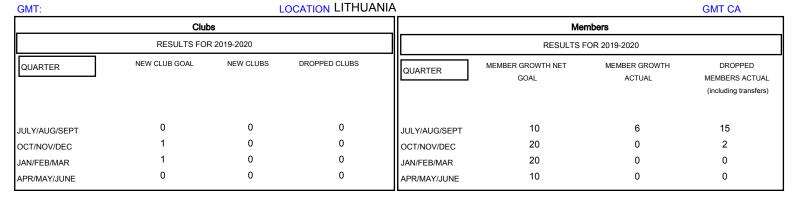

## MONTHLY MEMBERSHIP PROGRESS REPORT

District 131



## GOALS AND ACTUAL NEW CLUBS CUMULATIVE



## GOALS AND ACTUAL MEMBERS CUMULATIVE



| DROPPED CLUBS: 0     |         | 4 CLUBS OF 34 ADDED 1 OR MORE<br>NEW MEMBERS | MALE                            |              |   |
|----------------------|---------|----------------------------------------------|---------------------------------|--------------|---|
| DROPPED MEMBERS      |         |                                              | FEMALE                          | 285 (42.99%) |   |
| DECEASED             | 0       | CLICK HERE FOR CUMULATIVE  MEMBERSHIP DATA   | TOTAL FAMILY UNIT MEMBERS       |              | 6 |
| CLUB CANCELLED OTHER | 0<br>17 |                                              | FAMILY MEMBERS PAYING HALF DUES |              | 3 |
| TOTAL                | 17      |